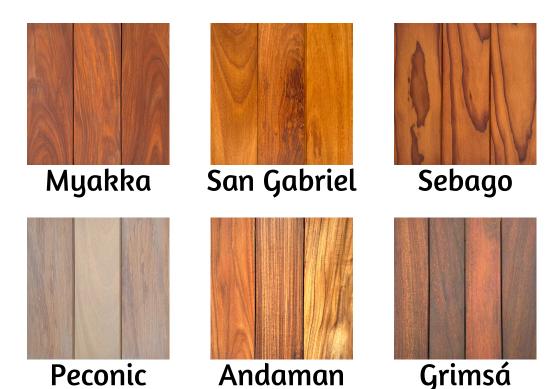

With several species represented, each product in the Teak Tradewinds line has a one of a kind appearance. Each one represents the Teak aesthetic, but the subtle differences in color and grain offer variety that ensures you'll find one that integrates seamlessly into your design.